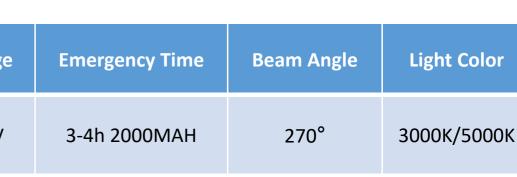

#### Specification:

| Item No       | Base    | Size (mm) | Power | Material           | Lumens(±10%)     | Input Voltage |
|---------------|---------|-----------|-------|--------------------|------------------|---------------|
| CP-BL02-9WELN | E26/E27 | Ф65*130   | 9W    | Plastic + Aluminum | AC850lm/ DC500lm | AC 85-265V    |

工作方式多种
The light bulb works in a variety of ways
Turn on by power cap
Light up by fingers
Light up by wet cloth
Turn on by plug cap
Turn on by bulb fixture

1.应急时间长:可充电

译: : the capacity of the battery is 2000 mAh, it can last for a long time up to 3-4 hrs or 5-6 hrs in customizing setting when the power is out, it' s rechargeable.