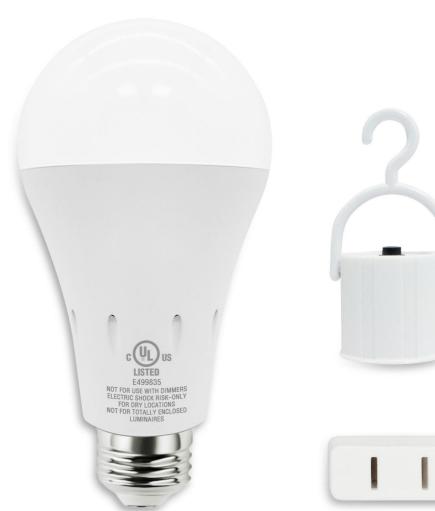

### Rechargeable Emergency LED Bulb (muti fixture)

#### Features:

1Use as regular led bulb in daily life, can work as emergency bulb during power failure.

2 Can work with multi bulb fixture, turn off / on bulbs at the same time.

③ Dimmable Function: 100% / 50% dim in batter powered mode / emergency mode.

(4) multi funtion: light up by hand, wet cloth, power cap, plug cap, portable.

⑤smaller size, can fit most bulb fixtures.

Certification: UL, CEC, DOE, CE,ROHS, FCC

Customized Service: OEM is available, Free Logo Service is available

工作方式多种
The light bulb works in a variety of ways
Turn on by power cap
Light up by fingers
Light up by wet cloth
Turn on by plug cap
Turn on by bulb fixture

1.应急时间长:可充电

译: : the capacity of the battery is 2000 mAh, it can last for a long time up to 3-4 hrs or 5-6 hrs in customizing setting when the power is out, it' s rechargeable.